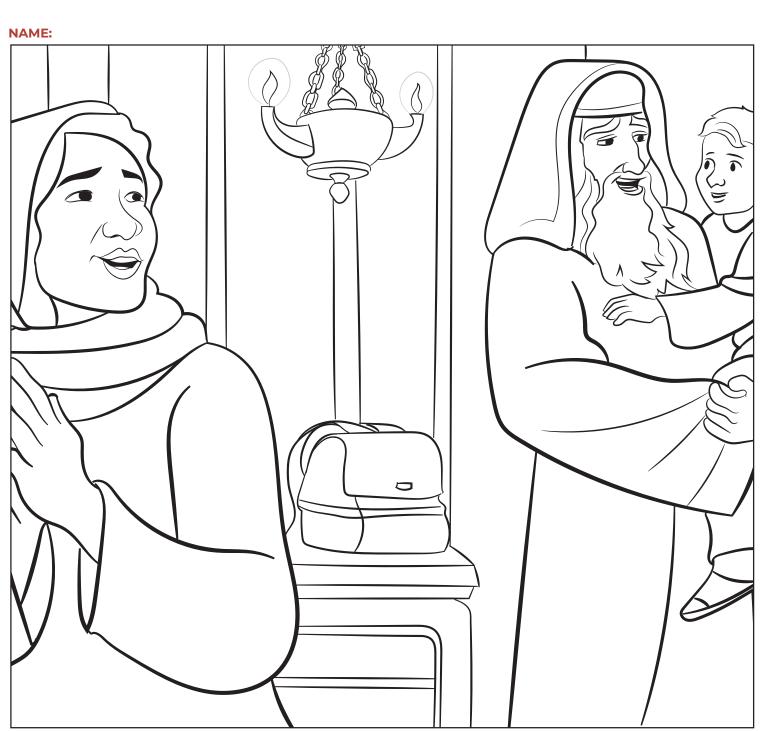

## **Samuel Was Born** and Called

1 Samuel 1–3

#### **STORY POINT:**

Samuel responded to God's call.

#### **CHRIST CONNECTION:**

God called to Samuel, and Samuel responded. God calls people to turn from sin and follow Jesus. Everyone who responds by trusting in Jesus is saved from sin.