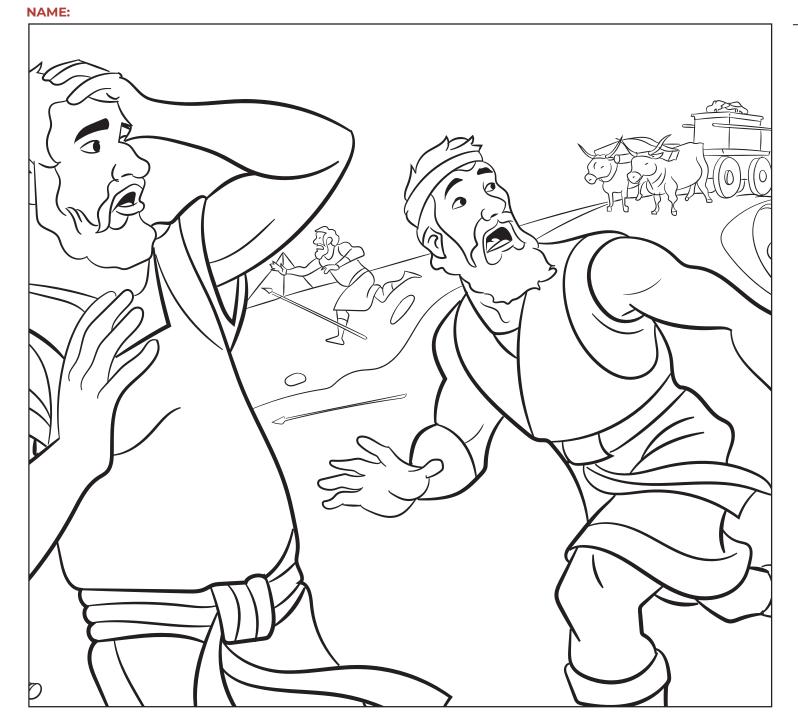

## **STORY POINT:**

The Israelites misused the ark, but God still displayed His power.

### **CHRIST CONNECTION:**

God is holy and punished the Israelites and Philistines for misusing the ark. All people sin and deserve God's judgment, but Jesus took that judgment when He died on the cross. All who trust in Jesus are forgiven of sin and saved from judgment.